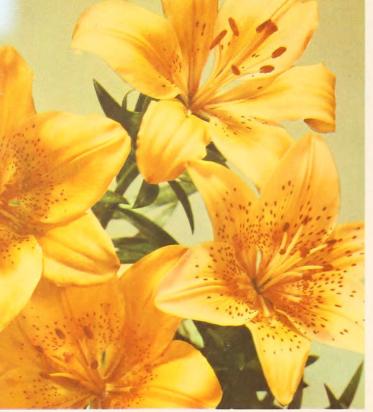

(See other side for named varieties)

- A. GOLDEN CHALICE HYBRIDS.... A true-breeding strain of richly colored, golden upright lilies that are a joy to behold. These hybrids, masses of golden cups on tall straight stems, flower in June. Each, 60¢; three for \$1.50.
- B. FIREFLAME.... A vivid sparkling Indian-red that arrests the eye. Wide-petaled flowers of great substance that face straight outwards, with glossy, deep green foliage. Late June-flowering. Three feet tall and exceptionally sturdy. Excellent for pot plants and herbaceous borders. Each, \$1.25; three for \$3.50.
- C. HARLEQUIN.... A soft yellow-orange lily, with burnished gold stripe down the center of each petal and heavily spotted with minute maroon or black dots. Outward-facing; wide petals, with as many as twelve well-spaced flowers per stem. Each, \$1.25; three for \$3.50.
- D. LUCKY STAR.... A brilliant new introduction. Vigorous and sturdy, attaining four feet in height, free-growing, easy to propagate, disease-resistant. Large deep cherry-red outward-facing flowers, well-spaced in open heads. Blooms end of July, later than the Mid-Century lilies. Each, \$3.50; three for \$10.00.
- E. WHITE MARTAGON.... The true white mountain lily from Dalmatia. Dainty, wax-like flowers, gracefully spaced on four foot stems, with warm green foliage. One of the most permanent of all lilies. June-flowering. Will increase from year to year, forming larger and finer spikes. Should be planted not more than four inches deep in a well-drained sunny location. Each, \$1.00; three for \$2.75.
- F. MID-CENTURY HYBRIDS, MIXED.... Selected out of thousands of Tiger-Candlestick hybrids for beauty, hardiness and vigor. Plant in groups in border for color and cutting. Each, 50¢; three for \$1.25.
- G. GOLD BAND LILIES.... We offer only the true L. auralum platyphyllum, the much sought-after, strong-growing, wide-leaved type. Immense seven to nine inch, fragrant, waxy-white, bowl-shaped blooms, golden-streaked and often crimson-spotted, as many as fifteen to the six or seven foot high stem. Flowers in August and September. Each, \$1.50; three for \$4.00.
- H. OLYMPIC PINK.... An indescribably beautiful flower. A few Olympic Hybrids showing pink were re-crossed and their offspring reselected. The result is a limited number of new robust, giant